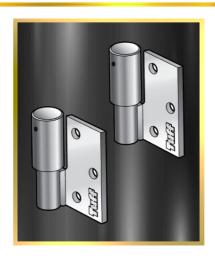

## **F11227**BALL BEARING HINGE – TU2 (RIGHT HAND)

PRODUCT CODE : F11227

BARCODE : **9314691111275** 

BUSH DIAMETER : 25MM
PIN DIAMETER : 19MM

MADE FROM : 4MM STEEL FINISHING : ZINC PLATED

## **NOTES:**

- SUITABLE FOR TIMBER TO STEEL OR STEEL TO STEEL GATES DESIGN
- MAXIMUM LOAD OF 500KG PER PAIR (SUBJECT TO METHOD OF FIXING)
- HINGE INDEPENDENTLY (FAILURE) TESTED AND RECORDED AT 2898 NEWTONS (MAXIMUM LOAD)
- EXTRA TOUGH DOUBLE WELDED CONTRUCTION WITH EASY ACTION BALL BEARING PIVOT THAT ENABLE EFFORTLESS GATE MOVEMENT
- AVAILABLE IN BOTH LEFT AND RIGHT HAND DESIGNS. TO SELECT LH AND RH HINGE, VIEW FROM INSIDE OF FENCE AREA
- SAND BLASTED PRIOR TO ZINC PLATING, TO PROVIDE LONG TERM CORROSION PROTECTION
- BULK PACK ONLY (SCREW NOT INCLUDED IN BULK PACK)